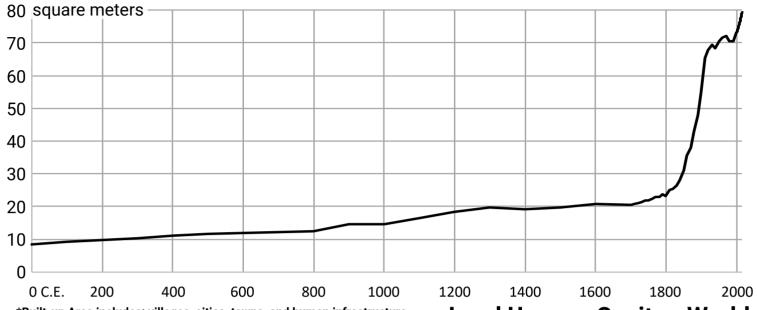

### **Built-up Area\* per Capita - World**

#### \*Built-up Area includes: villages, cities, towns, and human infrastructure.

1) Our World in Data "Land Use" https://ourworldindata.org/land-use Acessed 4/14/2023 2) Our World in Data "Population" https://ourworldindata.org/grapher/population Accessed 4/14/2023