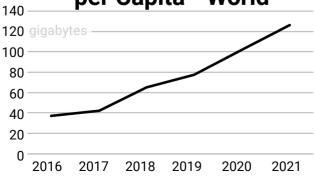

# **Data Consumption** per Capita - World

- 1) World Economic Forum "Growth in Data Consumption" https://www.weforum.org/ agenda/2021/08/how-the-pandemic-sparked-a-data-boom/ Acessed 4/14/2023
- 2) PwC "Data Consumption Outlook" https://www.pwc.com/gx/en/industries/tmt/ media/outlook/segment-findings.html?WT.mc\_id=CT1-PL52-DM2-TR2-LS4-ND30-TTA9-CN\_GEMO-2021-segments-two Accessed 4/14/2023
- 3) Our World in Data "Population" https://ourworldindata.org/grapher/population Accessed 4/14/2023