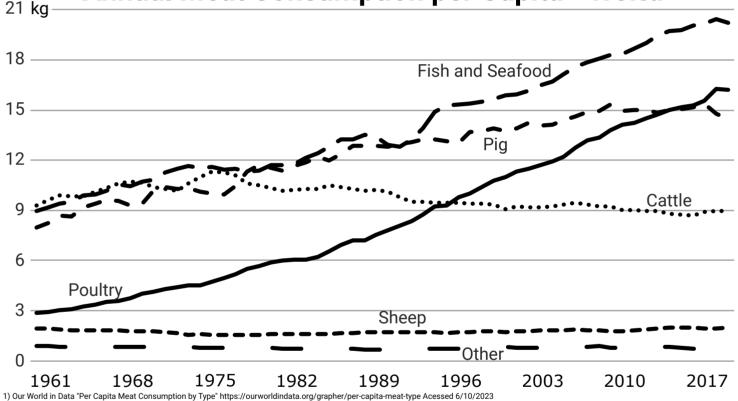

a - World



- 1) World Economic Forum "Growth in Data Consumption" https://www.weforum.org/ agenda/2021/08/how-the-pandemic-sparked-a-data-boom/ Acessed 4/14/2023
- 2) PwC "Data Consumption Outlook" https://www.pwc.com/gx/en/industries/tmt/ media/outlook/segment-findings.html?WT.mc\_id=CT1-PL52-DM2-TR2-LS4-ND30-TTA9-CN\_GEMO-2021-segments-two Accessed 4/14/2023
- 3) Our World in Data "Population" https://ourworldindata.org/grapher/population Accessed 4/14/2023

# PERSONAL CONSUMPTION TRENDS p. 2 of 2





Research by Michael Goff and Lee Nelson. Graphics by Lee Nelson, Revision by jye 7/10/2023

17.1%





<sup>1)</sup> Food and Agriculture Organization of the United Nations "FAOSTAT" https://www.fao.org/faostat/en/#home Acessed 4/14/2023

**Annual Meat Consumption per Capita - World** 



#### **Agriculture Land Use Trends**



<sup>1)</sup> Food and Agriculture Organization of the United Nations "FAOSTAT" https://www.fao.org/faostat/en/#home Acessed 4/14/2023

# Clothing and Footwear Consumption per Capita - U.S.



<sup>1)</sup> United States Environmental Protection Agency "Non-durable Goods: Product Specific Data" https://www.epa.gov/facts-and-figures-about-materials-waste-and-recycling/nondurable-goods-product-specific-data#ClothingandFootwear Acessed 5/14/2023

<sup>2)</sup> USA Facts "Population" https://usafacts.org/data/topics/people-society/population-and-demographics/population-data/population/ Accessed 5/14/2023