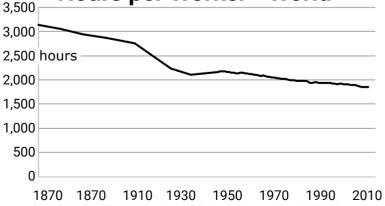

## **Average Annual Working** Hours per Worker - World

1) Our World in Data "Time Use" https://ourworldindata.org/time-use Acessed 6/1/2023

Research by Michael Goff, research and graphics by Lee Nelson, concept and editing by John van der Harst, revision by jye 7-8-2023