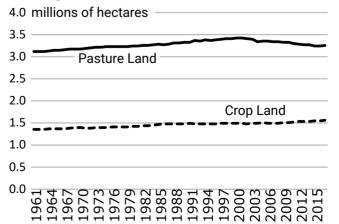

#### **Agriculture Land Use Trends**

<sup>1)</sup> Food and Agriculture Organization of the United Nations "FAOSTAT" https://www.fao.org/faostat/en/#home Acessed 4/14/2023