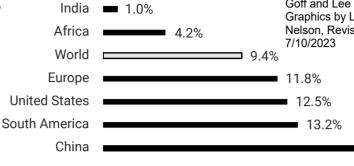

# PERSONAL CONSUMPTION TRENDS p. 2 of 2

Research by Michael Goff and Lee Nelson. Graphics by Lee Nelson, Revision by jye 7/10/2023

17.1%

<sup>1)</sup> Food and Agriculture Organization of the United Nations "FAOSTAT" https://www.fao.org/faostat/en/#home Acessed 4/14/2023

**Annual Meat Consumption per Capita - World** 