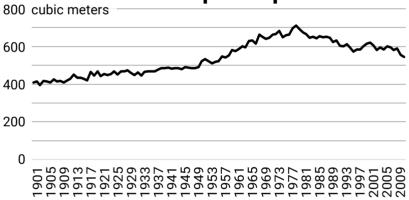

#### Freshwater Use per Capita - World

1) Our World in Data "Water Use and Stress" https://ourworldindata.org/water-use-stress Acessed 4/14/2023 2) Our World in Data "Population" https://ourworldindata.org/grapher/population Accessed 4/14/2023