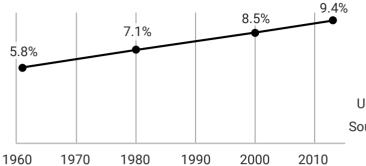

# PERSONAL CONSUMPTION TRENDS p. 2 of 2

Research by Michael Goff and Lee Nelson. Graphics by Lee Nelson, Revision by jye 7/10/2023

17.1%

<sup>1)</sup> Food and Agriculture Organization of the United Nations "FAOSTAT" https://www.fao.org/faostat/en/#home Acessed 4/14/2023

**Annual Meat Consumption per Capita - World** 